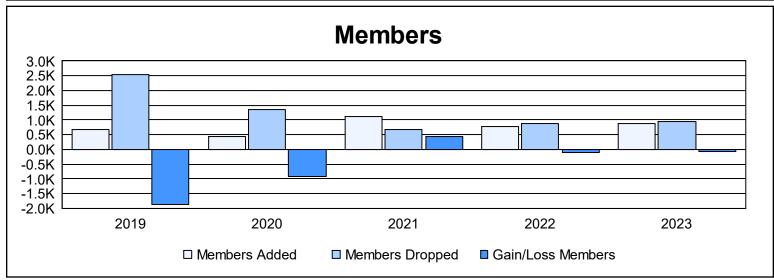

District 322C1 As of June 2023 Cumulative

| Year      | New<br>Clubs | Dropped<br>Clubs | Gain/<br>Loss<br>Clubs | New<br>Members | Charter<br>Members | Reinstate<br>Members | Transfer<br>Members | Total<br>Member<br>Added | Total<br>Members<br>Dropped | Gain/<br>Loss<br>Members |
|-----------|--------------|------------------|------------------------|----------------|--------------------|----------------------|---------------------|--------------------------|-----------------------------|--------------------------|
| 2018-2019 | 9            | 41               | -32                    | 203            | 232                | 42                   | 188                 | 665                      | 2,552                       | -1,887                   |
| 2019-2020 | 9            | 25               | -16                    | 186            | 224                | 33                   | 5                   | 448                      | 1,369                       | -921                     |
| 2020-2021 | 22           | 16               | 6                      | 515            | 577                | 27                   | 10                  | 1,129                    | 687                         | 442                      |
| 2021-2022 | 9            | 17               | -8                     | 499            | 234                | 35                   | 5                   | 773                      | 869                         | -96                      |
| 2022-2023 | 11           | 18               | -7                     | 539            | 287                | 49                   | 0                   | 875                      | 958                         | -83                      |
| Average   | 12           | 23               | -11                    | 388            | 311                | 37                   | 42                  | 778                      | 1,287                       | -509                     |