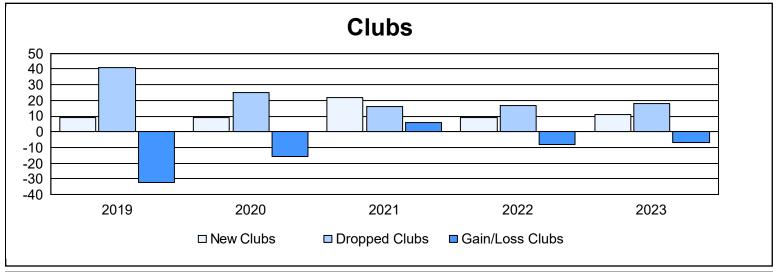

District 322C1 As of June 2023 Cumulative

| Year      | New<br>Clubs | Dropped<br>Clubs | Gain/<br>Loss<br>Clubs | New<br>Members | Charter<br>Members | Reinstate<br>Members | Transfer<br>Members | Total<br>Member<br>Added | Total<br>Members<br>Dropped | Gain/<br>Loss<br>Members |
|-----------|--------------|------------------|------------------------|----------------|--------------------|----------------------|---------------------|--------------------------|-----------------------------|--------------------------|
| 2018-2019 | 9            | 41               | -32                    | 203            | 232                | 42                   | 188                 | 665                      | 2,552                       | -1,887                   |
| 2019-2020 | 9            | 25               | -16                    | 186            | 224                | 33                   | 5                   | 448                      | 1,369                       | -921                     |
| 2020-2021 | 22           | 16               | 6                      | 515            | 577                | 27                   | 10                  | 1,129                    | 687                         | 442                      |
| 2021-2022 | 9            | 17               | -8                     | 499            | 234                | 35                   | 5                   | 773                      | 869                         | -96                      |
| 2022-2023 | 11           | 18               | -7                     | 539            | 287                | 49                   | 0                   | 875                      | 958                         | -83                      |
| Average   | 12           | 23               | -11                    | 388            | 311                | 37                   | 42                  | 778                      | 1,287                       | -509                     |